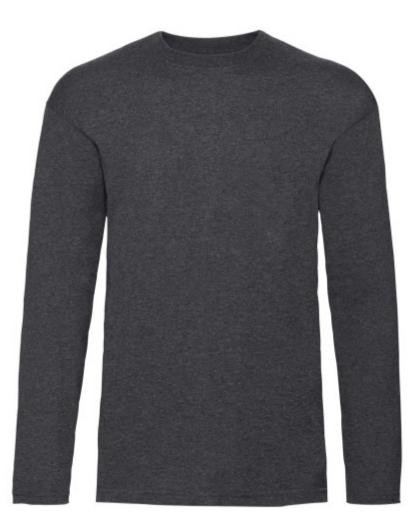

# FRUIT OF THE LOOM, VALUEWEIGHT, MEN'S LONG SLEEVE COTTON T-SHIRT, DARK ASH GRAY, L

### **Basic informations**

Size: L Package: 72/60 Length: 60 Width: 39.5 Height: 40 Size: L Color: Dark ash gray

#### Specification

Fruit of the Loom, Valueweight, Men's Long Sleeve Cotton Shirt, Dark Ash Gray, L. 50% Cotton Men's Long Sleeve Cotton T-Shirt, 165gm / m2 cotton, classic cut, lightweight collar t-shirts, t-shirt ready for printing. Branding: DTG, sieve, flex / flock In pack: 72 Piece